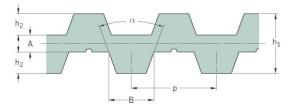

## PHG DA-T10-2090-S180

| No. of teeth      | 418   |
|-------------------|-------|
| Pitch length (in) | 82.28 |
| Pitch length (mm) | 2090  |
| h1 = Height (mm)  | 7     |
| Width (mm)        | 180   |
| Sleeve (Y/N)      | Y     |