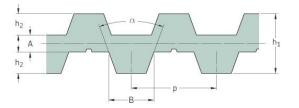

## PHG DA-T10-2090-16

| No. of teeth      | 418   |
|-------------------|-------|
| Pitch length (in) | 82.28 |
| Pitch length (mm) | 2090  |
| h1 = Height (mm)  | 7     |
| Width (mm)        | 16    |
| Sleeve (Y/N)      | N     |