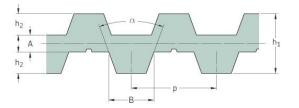

## PHG DA-T10-2080-16

|  | No. of teeth      | 416   |
|--|-------------------|-------|
|  | Pitch length (in) | 81.89 |
|  | Pitch length (mm) | 2080  |
|  | h1 = Height (mm)  | 7     |
|  | Width (mm)        | 16    |
|  | Sleeve (Y/N)      | N     |
|  |                   |       |