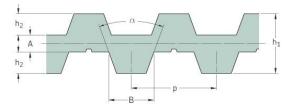

## PHG DA-T10-2020-S180

|  | No. of teeth      | 404   |
|--|-------------------|-------|
|  | Pitch length (in) | 79.53 |
|  | Pitch length (mm) | 2020  |
|  | h1 = Height (mm)  | 7     |
|  | Width (mm)        | 180   |
|  | Sleeve (Y/N)      | Y     |