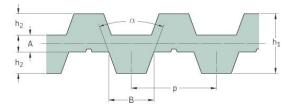

## PHG DA-T10-1960-50

| No. of teeth      | 392   |
|-------------------|-------|
| Pitch length (in) | 77.17 |
| Pitch length (mm) | 1960  |
| h1 = Height (mm)  | 7     |
| Width (mm)        | 50    |
| Sleeve (Y/N)      | N     |