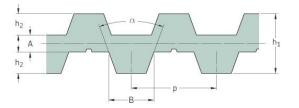

Belts Timing DA-T10

## PHG DA-T10-1960-20



|  | No. of teeth      | 392   |
|--|-------------------|-------|
|  | Pitch length (in) | 77.17 |
|  | Pitch length (mm) | 1960  |
|  | h1 = Height (mm)  | 7     |
|  | Width (mm)        | 20    |
|  | Sleeve (Y/N)      | N     |
|  |                   |       |

 ® SKF is a registered trademark of the SKF Group
© SKF Group 2012
The contents of this publication are the copyright of the publisher and may not be reproduced (even extracts) unless prior written permission is granted. Every care has been taken to ensure the accuracy of the information contained in this publication but no liability can be accepted for any loss or damage whether direct, indirect or consequential arising out of the use of the information contained herein.