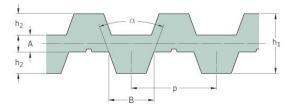

## PHG DB-T10-1880-20

| No. of teeth      | 188   |
|-------------------|-------|
| Pitch length (in) | 74.02 |
| Pitch length (mm) | 1880  |
| h1 = Height (mm)  | 7     |
| Width (mm)        | 20    |
| Sleeve (Y/N)      | N     |