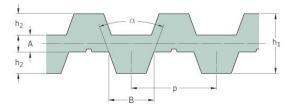

## PHG DB-T10-1800-S180

| No. of teeth      | 180   |
|-------------------|-------|
| Pitch length (in) | 70.87 |
| Pitch length (mm) | 1800  |
| h1 = Height (mm)  | 7     |
| Width (mm)        | 180   |
| Sleeve (Y/N)      | Y     |