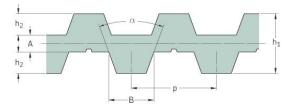

Belts Timing DB-T10

## PHG DB-T10-1800-32



| No. of teeth      | 180   |
|-------------------|-------|
| Pitch length (in) | 70.87 |
| Pitch length (mm) | 1800  |
| h1 = Height (mm)  | 7     |
| Width (mm)        | 32    |
| Sleeve (Y/N)      | N     |

 ® SKF is a registered trademark of the SKF Group
© SKF Group 2012
The contents of this publication are the copyright of the publisher and may not be reproduced (even extracts) unless prior written permission is granted. Every care has been taken to ensure the accuracy of the information contained in this publication but no liability can be accepted for any loss or damage whether direct, indirect or consequential arising out of the use of the information contained herein.