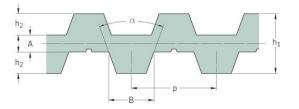

Belts Timing DB-T10

## PHG DB-T10-1800-16



| No. of teeth      | 180   |
|-------------------|-------|
| Pitch length (in) | 70.87 |
| Pitch length (mm) | 1800  |
| h1 = Height (mm)  | 7     |
| Width (mm)        | 16    |
| Sleeve (Y/N)      | N     |

 ® SKF is a registered trademark of the SKF Group
© SKF Group 2012
The contents of this publication are the copyright of the publisher and may not be reproduced (even extracts) unless prior written permission is granted. Every care has been taken to ensure the accuracy of the information contained in this publication but no liability can be accepted for any loss or damage whether direct, indirect or consequential arising out of the use of the information contained herein.