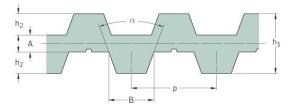

## PHG DA-T10-1700-50

|  | No. of teeth      | 340   |
|--|-------------------|-------|
|  | Pitch length (in) | 66.93 |
|  | Pitch length (mm) | 1700  |
|  | h1 = Height (mm)  | 7     |
|  | Width (mm)        | 50    |
|  | Sleeve (Y/N)      | N     |