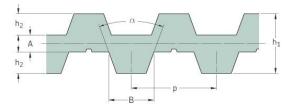

## PHG DB-T10-1690-12

| No. of teeth      | 169   |
|-------------------|-------|
| Pitch length (in) | 66.54 |
| Pitch length (mm) | 1690  |
| h1 = Height (mm)  | 7     |
| Width (mm)        | 12    |
| Sleeve (Y/N)      | N     |