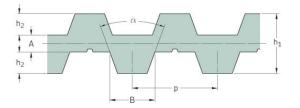

## PHG DB-T10-1600-25

| No. of teeth      | 160   |
|-------------------|-------|
| Pitch length (in) | 62.99 |
| Pitch length (mm) | 1600  |
| h1 = Height (mm)  | 3.4   |
| Width (mm)        | 25    |
| Sleeve (Y/N)      | N     |