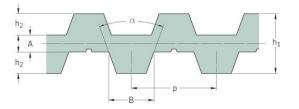

## PHG DB-T10-1560-S180

| No. of teeth      | 156   |
|-------------------|-------|
| Pitch length (in) | 61.42 |
| Pitch length (mm) | 1560  |
| h1 = Height (mm)  | 7     |
| Width (mm)        | 180   |
| Sleeve (Y/N)      | Y     |