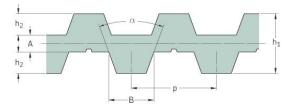

## PHG DB-T10-1500-32

| No. of teeth      | 150   |
|-------------------|-------|
| Pitch length (in) | 59.06 |
| Pitch length (mm) | 1500  |
| h1 = Height (mm)  | 7     |
| Width (mm)        | 32    |
| Sleeve (Y/N)      | N     |