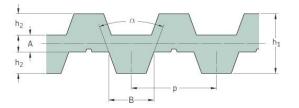

## PHG DA-T10-1500-25

| No. of teeth      | 300   |
|-------------------|-------|
| Pitch length (in) | 59.06 |
| Pitch length (mm) | 1500  |
| h1 = Height (mm)  | 3.4   |
| Width (mm)        | 25    |
| Sleeve (Y/N)      | N     |