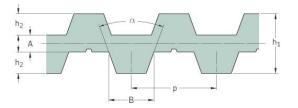

## PHG DA-T10-1440-S180

|  | No. of teeth      | 288   |
|--|-------------------|-------|
|  | Pitch length (in) | 56.69 |
|  | Pitch length (mm) | 1440  |
|  | h1 = Height (mm)  | 7     |
|  | Width (mm)        | 180   |
|  | Sleeve (Y/N)      | Y     |