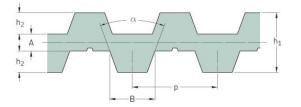

## PHG DA-T5-815-32

| No. of teeth      | 326   |
|-------------------|-------|
| Pitch length (in) | 32.09 |
| Pitch length (mm) | 815   |
| h1 = Height (mm)  | 3.4   |
| Width (mm)        | 32    |
| Sleeve (Y/N)      | N     |