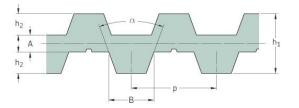

## PHG DA-T10-1420-50

| No. of teeth      | 284   |
|-------------------|-------|
| Pitch length (in) | 55.91 |
| Pitch length (mm) | 1420  |
| h1 = Height (mm)  | 7     |
| Width (mm)        | 50    |
| Sleeve (Y/N)      | N     |