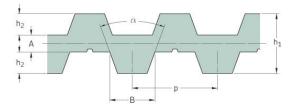

## PHG DB-T10-1320-S180

| No. of teeth      | 132   |
|-------------------|-------|
| Pitch length (in) | 51.97 |
| Pitch length (mm) | 1320  |
| h1 = Height (mm)  | 7     |
| Width (mm)        | 180   |
| Sleeve (Y/N)      | Y     |