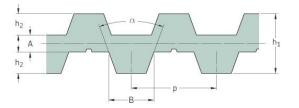

## PHG DB-T10-1300-12

| No. of teeth      | 130   |
|-------------------|-------|
| Pitch length (in) | 51.18 |
| Pitch length (mm) | 1300  |
| h1 = Height (mm)  | 7     |
| Width (mm)        | 12    |
| Sleeve (Y/N)      | N     |