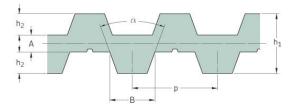

## PHG DA-T10-1300-S180

|  | No. of teeth      | 260   |
|--|-------------------|-------|
|  | Pitch length (in) | 51.18 |
|  | Pitch length (mm) | 1300  |
|  | h1 = Height (mm)  | 7     |
|  | Width (mm)        | 180   |
|  | Sleeve (Y/N)      | Y     |