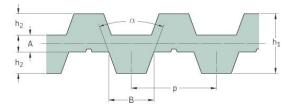

## PHG DA-T10-1280-12

| No. of teeth      | 256   |
|-------------------|-------|
| Pitch length (in) | 50.39 |
| Pitch length (mm) | 1280  |
| h1 = Height (mm)  | 7     |
| Width (mm)        | 12    |
| Sleeve (Y/N)      | N     |