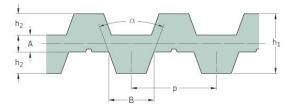

## PHG DB-T10-1260-S180

|  | No. of teeth      | 126   |
|--|-------------------|-------|
|  | Pitch length (in) | 49.61 |
|  | Pitch length (mm) | 1260  |
|  | h1 = Height (mm)  | 7     |
|  | Width (mm)        | 180   |
|  | Sleeve (Y/N)      | Y     |