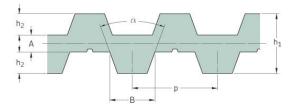

## PHG DA-T10-1260-50

| No. of teeth      | 252   |
|-------------------|-------|
| Pitch length (in) | 49.61 |
| Pitch length (mm) | 1260  |
| h1 = Height (mm)  | 7     |
| Width (mm)        | 50    |
| Sleeve (Y/N)      | N     |