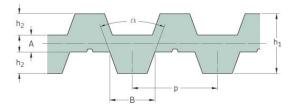

## PHG DB-T10-1240-50

| No. of teeth      | 124   |
|-------------------|-------|
| Pitch length (in) | 48.82 |
| Pitch length (mm) | 1240  |
| h1 = Height (mm)  | 7     |
| Width (mm)        | 50    |
| Sleeve (Y/N)      | N     |