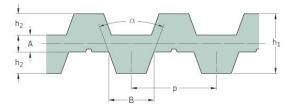

## PHG DB-T10-1200-S180

| No. of teeth      | 120   |
|-------------------|-------|
| Pitch length (in) | 47.24 |
| Pitch length (mm) | 1200  |
| h1 = Height (mm)  | 7     |
| Width (mm)        | 180   |
| Sleeve (Y/N)      | Y     |