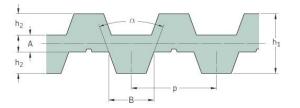

## PHG DB-T10-1150-12

| No. of teeth      | 115   |
|-------------------|-------|
| Pitch length (in) | 45.28 |
| Pitch length (mm) | 1150  |
| h1 = Height (mm)  | 7     |
| Width (mm)        | 12    |
| Sleeve (Y/N)      | N     |