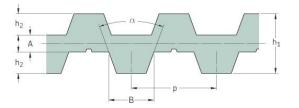

## PHG DA-T10-1150-20

| No. of teeth      | 230   |
|-------------------|-------|
| Pitch length (in) | 45.28 |
| Pitch length (mm) | 1150  |
| h1 = Height (mm)  | 7     |
| Width (mm)        | 20    |
| Sleeve (Y/N)      | N     |