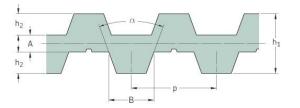

## PHG DA-T10-1140-50

| No. of teeth      | 228   |
|-------------------|-------|
| Pitch length (in) | 44.88 |
| Pitch length (mm) | 1140  |
| h1 = Height (mm)  | 7     |
| Width (mm)        | 50    |
| Sleeve (Y/N)      | N     |