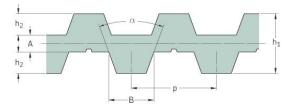

## PHG DB-T10-1100-20

| No. of teeth      | 110   |
|-------------------|-------|
| Pitch length (in) | 43.31 |
| Pitch length (mm) | 1100  |
| h1 = Height (mm)  | 7     |
| Width (mm)        | 20    |
| Sleeve (Y/N)      | N     |