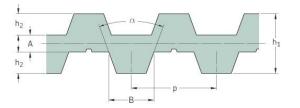

## PHG DA-T10-1100-50

| No. of teeth      | 220   |
|-------------------|-------|
| Pitch length (in) | 43.31 |
| Pitch length (mm) | 1100  |
| h1 = Height (mm)  | 7     |
| Width (mm)        | 50    |
| Sleeve (Y/N)      | N     |