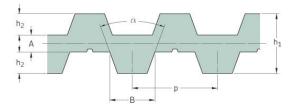

## PHG DA-T10-1080-12

| No. of teeth      | 216   |
|-------------------|-------|
| Pitch length (in) | 42.52 |
| Pitch length (mm) | 1080  |
| h1 = Height (mm)  | 7     |
| Width (mm)        | 12    |
| Sleeve (Y/N)      | N     |