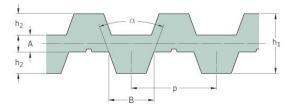

## PHG DB-T10-1050-32

| No. of teeth      | 105   |
|-------------------|-------|
| Pitch length (in) | 41.34 |
| Pitch length (mm) | 1050  |
| h1 = Height (mm)  | 7     |
| Width (mm)        | 32    |
| Sleeve (Y/N)      | N     |