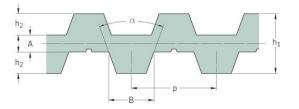

## PHG DB-T10-1040-20

| No. of teeth      | 104   |
|-------------------|-------|
| Pitch length (in) | 40.94 |
| Pitch length (mm) | 1040  |
| h1 = Height (mm)  | 7     |
| Width (mm)        | 20    |
| Sleeve (Y/N)      | N     |