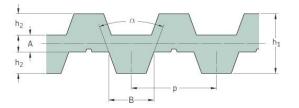

## PHG DB-T10-1040-12

| No. of teeth      | 104   |
|-------------------|-------|
| Pitch length (in) | 40.94 |
| Pitch length (mm) | 1040  |
| h1 = Height (mm)  | 7     |
| Width (mm)        | 12    |
| Sleeve (Y/N)      | N     |