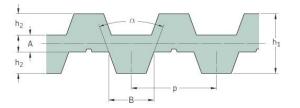

## PHG DA-T10-1040-20

| No. of teeth      | 208   |
|-------------------|-------|
| Pitch length (in) | 40.94 |
| Pitch length (mm) | 1040  |
| h1 = Height (mm)  | 7     |
| Width (mm)        | 20    |
| Sleeve (Y/N)      | N     |