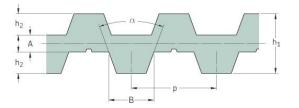

## PHG DB-T10-1010-12

| ,                 |       |
|-------------------|-------|
| No. of teeth      | 101   |
| Pitch length (in) | 39.76 |
| Pitch length (mm) | 1010  |
| h1 = Height (mm)  | 7     |
| Width (mm)        | 12    |
| Sleeve (Y/N)      | N     |