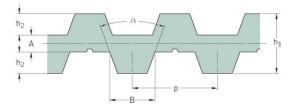

## PHG DA-T10-1010-32

| No. of teeth      | 202   |
|-------------------|-------|
| Pitch length (in) | 39.76 |
| Pitch length (mm) | 1010  |
| h1 = Height (mm)  | 7     |
| Width (mm)        | 32    |
| Sleeve (Y/N)      | N     |