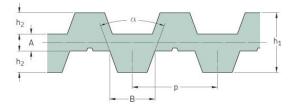

## PHG DB-T5-750-32

| No. of teeth      | 150   |
|-------------------|-------|
| Pitch length (in) | 29.53 |
| Pitch length (mm) | 750   |
| h1 = Height (mm)  | 3.4   |
| Width (mm)        | 32    |
| Sleeve (Y/N)      | N     |