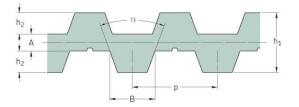

## PHG DB-T5-740-25

| No. of teeth      | 148   |
|-------------------|-------|
| Pitch length (in) | 29.13 |
| Pitch length (mm) | 740   |
| h1 = Height (mm)  | 3.4   |
| Width (mm)        | 25    |
| Sleeve (Y/N)      | N     |