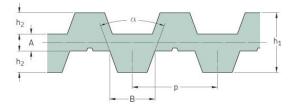

## PHG DA-T5-725-32

| No. of teeth      | 290   |
|-------------------|-------|
| Pitch length (in) | 28.54 |
| Pitch length (mm) | 725   |
| h1 = Height (mm)  | 3.4   |
| Width (mm)        | 32    |
| Sleeve (Y/N)      | N     |