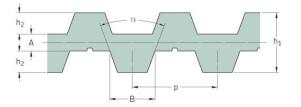

## PHG DA-T5-720-25

| No. of teeth      | 288   |
|-------------------|-------|
| Pitch length (in) | 28.35 |
| Pitch length (mm) | 720   |
| h1 = Height (mm)  | 3.4   |
| Width (mm)        | 25    |
| Sleeve (Y/N)      | N     |