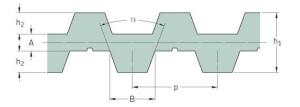

## PHG DB-T5-710-32

| No. of teeth      | 142   |
|-------------------|-------|
| Pitch length (in) | 27.95 |
| Pitch length (mm) | 710   |
| h1 = Height (mm)  | 3.4   |
| Width (mm)        | 32    |
| Sleeve (Y/N)      | N     |