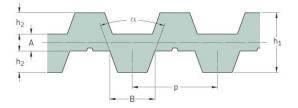

## PHG DB-T5-710-6

| No. of teeth      | 142   |
|-------------------|-------|
| Pitch length (in) | 27.95 |
| Pitch length (mm) | 710   |
| h1 = Height (mm)  | 3.4   |
| Width (mm)        | 6     |
| Sleeve (Y/N)      | N     |