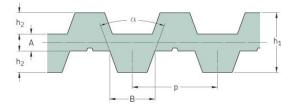

## PHG DA-T5-700-32

| No. of teeth      | 280   |
|-------------------|-------|
| Pitch length (in) | 27.56 |
| Pitch length (mm) | 700   |
| h1 = Height (mm)  | 3.4   |
| Width (mm)        | 32    |
| Sleeve (Y/N)      | N     |