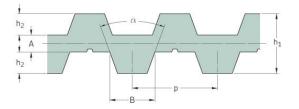

## PHG DB-T5-690-12

| No. of teeth      | 138   |
|-------------------|-------|
| Pitch length (in) | 27.17 |
| Pitch length (mm) | 690   |
| h1 = Height (mm)  | 3.4   |
| Width (mm)        | 12    |
| Sleeve (Y/N)      | N     |