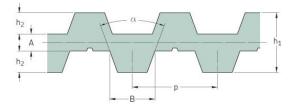

## PHG DB-T5-690-8

| No. of teeth      | 138   |
|-------------------|-------|
| Pitch length (in) | 27.17 |
| Pitch length (mm) | 690   |
| h1 = Height (mm)  | 3.4   |
| Width (mm)        | 8     |
| Sleeve (Y/N)      | N     |