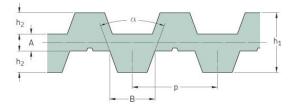

## PHG DB-T5-685-32

| No. of teeth      | 137   |
|-------------------|-------|
| Pitch length (in) | 26.97 |
| Pitch length (mm) | 685   |
| h1 = Height (mm)  | 3.4   |
| Width (mm)        | 32    |
| Sleeve (Y/N)      | N     |