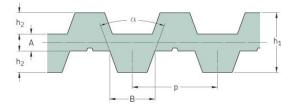

## PHG DA-T5-675-25

| No. of teeth      | 270   |
|-------------------|-------|
| Pitch length (in) | 26.57 |
| Pitch length (mm) | 675   |
| h1 = Height (mm)  | 3.4   |
| Width (mm)        | 25    |
| Sleeve (Y/N)      | N     |